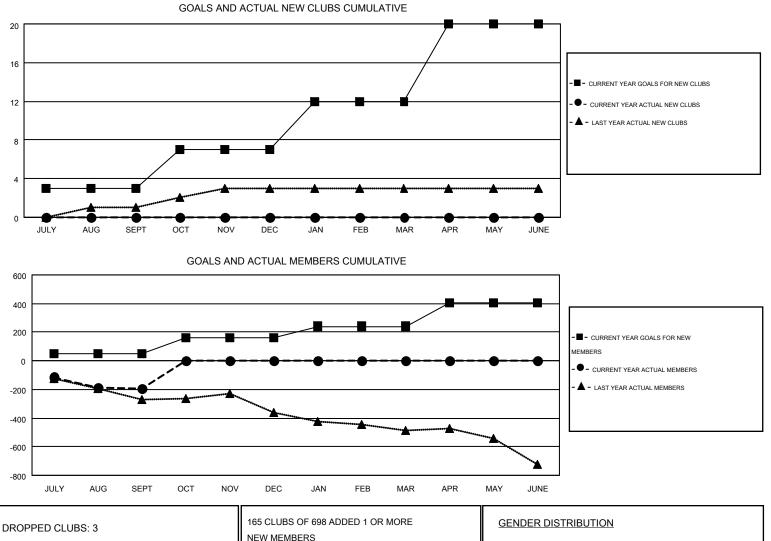

## GMT: CINDY GREGG

-----

GMT CA 1

Results as of: 9/30/2016

|               |                  | Clubs             |                  |                  | Members               |                    |                                        |                    |                  |  |
|---------------|------------------|-------------------|------------------|------------------|-----------------------|--------------------|----------------------------------------|--------------------|------------------|--|
|               | RESU             | LTS FOR 2016-2017 |                  |                  | RESULTS FOR 2016-2017 |                    |                                        |                    |                  |  |
| QUARTER       | NEW CLUB<br>GOAL | NEW CLUBS         | DROPPED<br>CLUBS | NET<br>GAIN/LOSS | QUARTER               | NEW MEMBER<br>GOAL | CHARTER AND<br>NEW<br>MEMBERS<br>ADDED | DROPPED<br>MEMBERS | NET<br>GAIN/LOSS |  |
| JULY/AUG/SEPT | 3                | 0                 | 3                | -3               | JULY/AUG/SEPT         | 48                 | 283                                    | 478                | -195             |  |
| OCT/NOV/DEC   | 4                | 0                 | 0                | 0                | OCT/NOV/DEC           | 113                | 0                                      | 0                  | 0                |  |
| JAN/FEB/MAR   | 5                | 0                 | 0                | 0                | JAN/FEB/MAR           | 80                 | 0                                      | 0                  | 0                |  |
| APR/MAY/JUNE  | 8                | 0                 | 0                | 0                | APR/MAY/JUNE          | 162                | 0                                      | 0                  | 0                |  |

| DROPPED CLUBS: 3           |            | NEW MEMBERS           | MALE                | 14,740 (76.35%)       |       |  |
|----------------------------|------------|-----------------------|---------------------|-----------------------|-------|--|
| DROPPED MEMBERS            |            |                       | FEMALE              | 4,566 (23.65%)        |       |  |
| DECEASED<br>CLUB CANCELLED | 88<br>34   | CLICK HERE FOR HEALTH | FAMILY UNIT MEMBERS |                       | 3,423 |  |
| OTHER                      | 356        | ASSESSMENT DATA       | HEAD OF HOUSEHOLD   |                       | 1,661 |  |
| TOTAL                      | 478        |                       | NON-HEAD OF HOUSEH  | NON-HEAD OF HOUSEHOLD |       |  |
|                            | a <b>a</b> |                       |                     |                       |       |  |